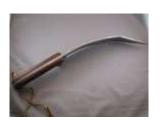

## STOLEN KNIVES DETAILS MOST HAVE ENGRAVED LOGO next to handle LM

- 1. mammoth ivory *Lm* 2. sycamore 8 in *LM* 3. fiddle -back koa 12 in *LM* 4. black water buffalo horn 8.5 in *LM*
- 5. walnut burrel damascus 10 in LM 6. damascus, brass guard turquoise, antler LM
- 6b .top 12in / 7b bottom 12inch 7. damascus brass guard fiddleback maple LM
- 8. chef knife myrtle burl initialed xmas 04 LM 9. damascus brass copper bolster bamboo LM
- 10 . bent knife test 15 in 11. forged all steel knife 12in
- 12. a sample of shpe of unfinished knife with copper pins 13. English army kukri<u>family heirloom</u> 16