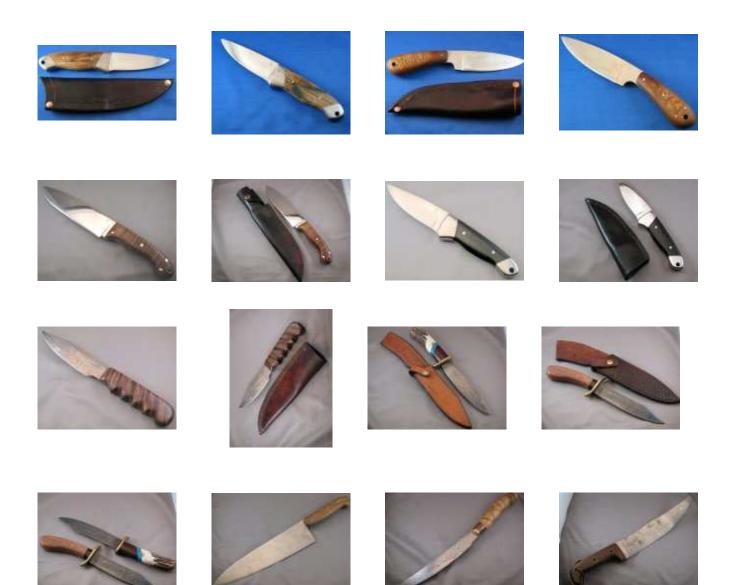

## STOLEN KNIVES DETAILS MOST HAVE ENGRAVED LOGO next to handle LM

- 1. mammoth ivory *Lm* 2. sycamore 8 in *LM* 3. fiddle -back koa 12 in *LM* 4. black water buffalo horn 8.5 in *LM*
- 5. walnut burrel damascus 10 in LM 6. damascus, brass guard turquoise, antler LM
- 6b .top 12in / 7b bottom 12inch 7. damascus brass guard fiddleback maple LM
- 8. chef knife myrtle burl initialed xmas 04 LM 9. damascus brass copper bolster bamboo LM
- 10 . bent knife test 15 in 11. forged all steel knife 12in
- 12. a sample of shpe of unfinished knife with copper pins 13. English army kukri<u>family heirloom</u> 16