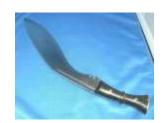

## STOLEN KNIVES DETAILS MOST HAVE ENGRAVED LOGO next to handle LM

- 1. mammoth ivory *Lm* 2. sycamore 8 in *LM* 3. fiddle -back koa 12 in *LM* 4. black water buffalo horn 8.5 in *LM*
- 5. walnut burrel damascus 10 in LM 6. damascus, brass guard turquoise, antler LM
- 6b .top 12in / 7b bottom 12inch 7. damascus brass guard fiddleback maple LM
- 8. chef knife myrtle burl initialed xmas 04 LM 9. damascus brass copper bolster bamboo LM
- 10 . bent knife test 15 in 11. forged all steel knife 12in
- 12. a sample of shpe of unfinished knife with copper pins 13. English army kukri<u>family heirloom</u> 16