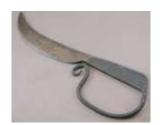

## STOLEN KNIVES DETAILS MOST HAVE ENGRAVED LOGO next to handle LM

- 1. mammoth ivory *Lm* 2. sycamore 8 in *LM* 3. fiddle -back koa 12 in *LM* 4. black water buffalo horn 8.5 in *LM*
- 5. walnut burrel damascus 10 in LM 6. damascus, brass guard turquoise, antler LM
- 6b .top 12in / 7b bottom 12inch 7. damascus brass guard fiddleback maple LM
- 8. chef knife myrtle burl initialed xmas 04 LM 9. damascus brass copper bolster bamboo LM
- 10 . bent knife test 15 in 11. forged all steel knife 12in
- 12. a sample of shpe of unfinished knife with copper pins 13. English army kukri<u>family heirloom</u> 16