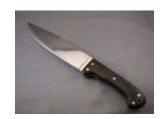

## STOLEN KNIVES DETAILS MOST HAVE ENGRAVED LOGO next to handle LM

- 1. mammoth ivory *Lm* 2. sycamore 8 in *LM* 3. fiddle -back koa 12 in *LM* 4. black water buffalo horn 8.5 in *LM*
- 5. walnut burrel damascus 10 in LM 6. damascus, brass guard turquoise, antler LM
- 6b .top 12in / 7b bottom 12inch 7. damascus brass guard fiddleback maple LM
- 8. chef knife myrtle burl initialed xmas 04 LM 9. damascus brass copper bolster bamboo LM
- 10 . bent knife test 15 in 11. forged all steel knife 12in
- 12. a sample of shpe of unfinished knife with copper pins 13. English army kukri<u>family heirloom</u> 16